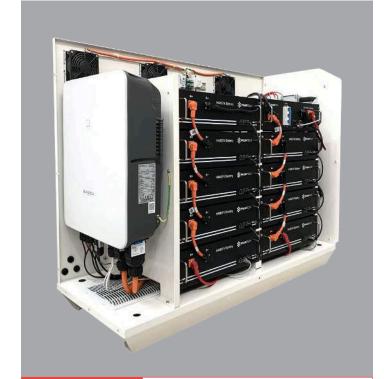

# A TRULY SCALABLE SOLUTION

Our SunRise 3 Phase Battery System is an all-in-one energy storage solution that is pre-wired with all AC, DC and PV cables, switchgear, EPS contactor and batteries to make installation rapid and trouble free. Just run cables from the solar arrays and switch board and connect to the pre-labelled terminals inside the Sunrise Home Battery.

### **High Quality**

Fully engineered, factory assembled and tested in Brisbane. Highest quality lithium-ion battery modules.

#### Safety

SunRise 3 Phase is designed so that the batteries are in the safest environment when installed. It is supplied pre-wired and fully tested in a secure temperature controlled enclosure.