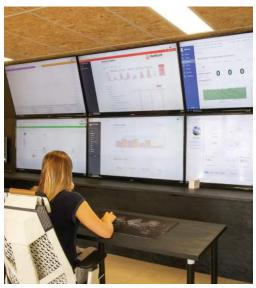

Monitor your system from anywhere.
Have RedEarth monitor it for you.

# **Remote Monitoring**

With an internet connection the system can be remotely monitored on your mobile device.

Continuous remote monitoring service available from RedEarth with our industrial 4G solution.