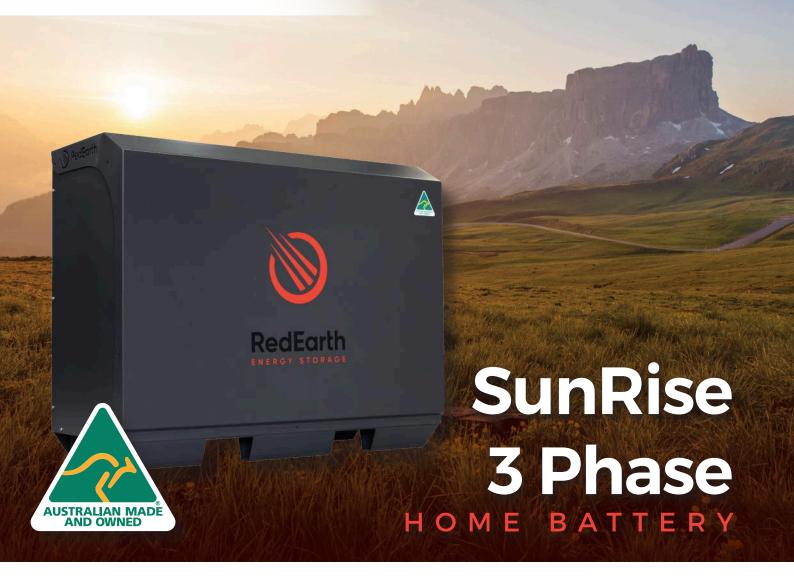

# Store your excess solar power for use at night!

The SunRise 3 Phase Home Battery System is an Australian-made outdoorrated battery system that stores your excess solar electricity for use from sunset until sunrise.

# A TRULY SCALABLE SOLUTION

Our SunRise 3 Phase Battery System is an all-in-one energy storage solution that is pre-wired with all AC, DC and PV cables, switchgear, EPS contactor and batteries to make installation rapid and trouble free. Just run cables from the solar arrays and switch board and connect to the pre-labelled terminals inside the Sunrise Home Battery.

# Easy to Install Battery System (<3 hours)

All-in-one system, plug and play connection to PV panels and the grid. Place it on a concrete slab or mount on a wall using standard brackets. Place it outside, round the back with the hot water & aircons; no need to clutter the garage.